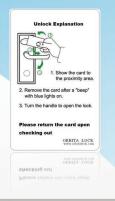

## **RF Series**

| E3030                                                     | E3040                                                     | E3120                                                      | E3370                                                            | RF CARD                                                                | SOFT                                                                                     |
|-----------------------------------------------------------|-----------------------------------------------------------|------------------------------------------------------------|------------------------------------------------------------------|------------------------------------------------------------------------|------------------------------------------------------------------------------------------|
| High-level Specifications:                                | High-level Specifications:                                | High-level Specifications:                                 | High-level Specifications:                                       | High-level Specifications:                                             | High-level Specifications:                                                               |
| Supports RF Card                                          | Supports RF Card                                          | Supports RF Card                                           | Supports RF Card                                                 | RF Card                                                                | Hotel Lock Encoding Module and                                                           |
| Made of Stainless Steel ;<br>Finishing of Stainless Steel | Made of Stainless Steel ;<br>Finishing of Stainless Steel | Made of Copper; Finishing of Color Copper with PVD coating | Made of Copper;<br>Finishing of Color Copper<br>with PVD coating | Made of PVC material;<br>Color: Plain white<br>Surface type: Printable | System Software  Used for the full administration of the RF Cards to be used with in the |
| Supports 5 latch mortise (U.S. Standard)                  | Supports 5 latch mortise (U.S. Standard)                  | Supports 5 latch mortise (U.S. Standard)                   | Supports 5 latch mortise (U.S. Standard)                         | Plain white color                                                      | hotel lock system                                                                        |
| Also comes with an override<br>mechanical key             | Also comes with an override mechanical key                | Also comes with an override<br>mechanical key              | Also comes with an override<br>mechanical key                    | Comes with a printable surface                                         | Administration includes definition of<br>access rights removal of access rights<br>etc.  |
| Can be installed in wooden, metal and fire proof-doors    | Can be installed in wooden, metal and fire proof-doors    | Can be installed in wooden, metal and fire proof-doors     | Can be installed in wooden, metal and fire proof-doors           |                                                                        | Inclusions:  RF Encoder                                                                  |
| Technical:                                                | Technical:                                                | Technical:                                                 | Technical:                                                       |                                                                        | RF Data Reciever                                                                         |
| Weighs aproximately 3.8 Kgs                               | Weighs aproximately 3.8 Kgs                               | Weighs aproximately 3.8 Kgs                                | Weighs aproximately 3.8 Kgs                                      |                                                                        | Hotel Lock System                                                                        |
| Dimension: (L)240m x (W)78mm<br>x (D)17mm                 | Dimension: (L)240m x (W)78mm<br>x (D)17mm                 | Dimension: (L)240m x (W)78mm<br>x (D)17mm                  | Dimension: (L)240m x (W)78mm<br>x (D)17mm                        |                                                                        | Software (requires WinXP SP2<br>500 GB IDD space, DVD Writer                             |
| Requires 4pcs. AA batteries for power                     | Requires 4pcs. AA batteries for power                     | Requires 4pcs. AA batteries for power                      | Requires 4pcs. AA batteries for power                            |                                                                        | with USB 2.0 ports)                                                                      |
| 100 mA - 150 mA working load                              | 100 mA - 150 mA working load                              | 100 mA - 150 mA working load                               | 100 mA - 150 mA working load                                     |                                                                        |                                                                                          |