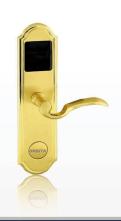

## **RF Series**

| E3030                                                     | E3040                                                     | E3120                                                      | E3370                                                            | RF CARD                                                                | SOFT                                                                                     |
|-----------------------------------------------------------|-----------------------------------------------------------|------------------------------------------------------------|------------------------------------------------------------------|------------------------------------------------------------------------|------------------------------------------------------------------------------------------|
| High-level Specifications:                                | High-level Specifications:                                | High-level Specifications:                                 | High-level Specifications:                                       | High-level Specifications:                                             | High-level Specifications:                                                               |
| Supports RF Card                                          | Supports RF Card                                          | Supports RF Card                                           | Supports RF Card                                                 | RF Card                                                                | Hotel Lock Encoding Module and                                                           |
| Made of Stainless Steel ;<br>Finishing of Stainless Steel | Made of Stainless Steel ;<br>Finishing of Stainless Steel | Made of Copper; Finishing of Color Copper with PVD coating | Made of Copper;<br>Finishing of Color Copper<br>with PVD coating | Made of PVC material;<br>Color: Plain white<br>Surface type: Printable | System Software  Used for the full administration of the RF Cards to be used with in the |
| Supports 5 latch mortise (U.S. Standard)                  | Supports 5 latch mortise (U.S. Standard)                  | Supports 5 latch mortise (U.S. Standard)                   | Supports 5 latch mortise (U.S. Standard)                         | Plain white color                                                      | hotel lock system                                                                        |
| Also comes with an override<br>mechanical key             | Also comes with an override mechanical key                | Also comes with an override<br>mechanical key              | Also comes with an override<br>mechanical key                    | Comes with a printable surface                                         | Administration includes definition of<br>access rights removal of access rights<br>etc.  |
| Can be installed in wooden, metal and fire proof-doors    | Can be installed in wooden, metal and fire proof-doors    | Can be installed in wooden, metal and fire proof-doors     | Can be installed in wooden, metal and fire proof-doors           |                                                                        | Inclusions:  RF Encoder                                                                  |
| Technical:                                                | Technical:                                                | Technical:                                                 | Technical:                                                       |                                                                        | RF Data Reciever                                                                         |
| Weighs aproximately 3.8 Kgs                               | Weighs aproximately 3.8 Kgs                               | Weighs aproximately 3.8 Kgs                                | Weighs aproximately 3.8 Kgs                                      |                                                                        | Hotel Lock System                                                                        |
| Dimension: (L)240m x (W)78mm<br>x (D)17mm                 | Dimension: (L)240m x (W)78mm<br>x (D)17mm                 | Dimension: (L)240m x (W)78mm<br>x (D)17mm                  | Dimension: (L)240m x (W)78mm<br>x (D)17mm                        |                                                                        | Software (requires WinXP SP2<br>500 GB IDD space, DVD Writer                             |
| Requires 4pcs. AA batteries for power                     | Requires 4pcs. AA batteries for power                     | Requires 4pcs. AA batteries for power                      | Requires 4pcs. AA batteries for power                            |                                                                        | with USB 2.0 ports)                                                                      |
| 100 mA - 150 mA working load                              | 100 mA - 150 mA working load                              | 100 mA - 150 mA working load                               | 100 mA - 150 mA working load                                     |                                                                        |                                                                                          |