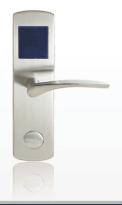

## **RF Series**

| E3030                                                     | E3040                                                     | E3120                                                      | E3370                                                            | RF CARD                                                                | SOFT                                                                                     |
|-----------------------------------------------------------|-----------------------------------------------------------|------------------------------------------------------------|------------------------------------------------------------------|------------------------------------------------------------------------|------------------------------------------------------------------------------------------|
| High-level Specifications:                                | High-level Specifications:                                | High-level Specifications:                                 | High-level Specifications:                                       | High-level Specifications:                                             | High-level Specifications:                                                               |
| Supports RF Card                                          | Supports RF Card                                          | Supports RF Card                                           | Supports RF Card                                                 | RF Card                                                                | Hotel Lock Encoding Module and                                                           |
| Made of Stainless Steel ;<br>Finishing of Stainless Steel | Made of Stainless Steel ;<br>Finishing of Stainless Steel | Made of Copper; Finishing of Color Copper with PVD coating | Made of Copper;<br>Finishing of Color Copper<br>with PVD coating | Made of PVC material;<br>Color: Plain white<br>Surface type: Printable | System Software  Used for the full administration of the RF Cards to be used with in the |
| Supports 5 latch mortise (U.S. Standard)                  | Supports 5 latch mortise (U.S. Standard)                  | Supports 5 latch mortise (U.S. Standard)                   | Supports 5 latch mortise (U.S. Standard)                         | Plain white color                                                      | hotel lock system                                                                        |
| Also comes with an override<br>mechanical key             | Also comes with an override mechanical key                | Also comes with an override<br>mechanical key              | Also comes with an override<br>mechanical key                    | Comes with a printable surface                                         | Administration includes definition of<br>access rights removal of access rights<br>etc.  |
| Can be installed in wooden, metal and fire proof-doors    | Can be installed in wooden, metal and fire proof-doors    | Can be installed in wooden, metal and fire proof-doors     | Can be installed in wooden, metal and fire proof-doors           |                                                                        | Inclusions:  RF Encoder                                                                  |
| Technical:                                                | Technical:                                                | Technical:                                                 | Technical:                                                       |                                                                        | RF Data Reciever                                                                         |
| Weighs aproximately 3.8 Kgs                               | Weighs aproximately 3.8 Kgs                               | Weighs aproximately 3.8 Kgs                                | Weighs aproximately 3.8 Kgs                                      |                                                                        | Hotel Lock System                                                                        |
| Dimension: (L)240m x (W)78mm<br>x (D)17mm                 | Dimension: (L)240m x (W)78mm<br>x (D)17mm                 | Dimension: (L)240m x (W)78mm<br>x (D)17mm                  | Dimension: (L)240m x (W)78mm<br>x (D)17mm                        |                                                                        | Software (requires WinXP SP2<br>500 GB IDD space, DVD Writer                             |
| Requires 4pcs. AA batteries for power                     | Requires 4pcs. AA batteries for power                     | Requires 4pcs. AA batteries for power                      | Requires 4pcs. AA batteries for power                            |                                                                        | with USB 2.0 ports)                                                                      |
| 100 mA - 150 mA working load                              | 100 mA - 150 mA working load                              | 100 mA - 150 mA working load                               | 100 mA - 150 mA working load                                     |                                                                        |                                                                                          |