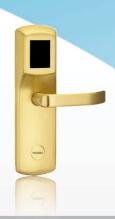

## **RF Series**

| E3030                                                     | E3040                                                     | E3120                                                      | E3370                                                            | RF CARD                                                                | SOFT                                                                                     |
|-----------------------------------------------------------|-----------------------------------------------------------|------------------------------------------------------------|------------------------------------------------------------------|------------------------------------------------------------------------|------------------------------------------------------------------------------------------|
| High-level Specifications:                                | High-level Specifications:                                | High-level Specifications:                                 | High-level Specifications:                                       | High-level Specifications:                                             | High-level Specifications:                                                               |
| Supports RF Card                                          | Supports RF Card                                          | Supports RF Card                                           | Supports RF Card                                                 | RF Card                                                                | Hotel Lock Encoding Module and                                                           |
| Made of Stainless Steel ;<br>Finishing of Stainless Steel | Made of Stainless Steel ;<br>Finishing of Stainless Steel | Made of Copper; Finishing of Color Copper with PVD coating | Made of Copper;<br>Finishing of Color Copper<br>with PVD coating | Made of PVC material;<br>Color: Plain white<br>Surface type: Printable | System Software  Used for the full administration of the RF Cards to be used with in the |
| Supports 5 latch mortise (U.S. Standard)                  | Supports 5 latch mortise (U.S. Standard)                  | Supports 5 latch mortise (U.S. Standard)                   | Supports 5 latch mortise (U.S. Standard)                         | Plain white color                                                      | hotel lock system                                                                        |
| Also comes with an override<br>mechanical key             | Also comes with an override mechanical key                | Also comes with an override<br>mechanical key              | Also comes with an override<br>mechanical key                    | Comes with a printable surface                                         | Administration includes definition of<br>access rights removal of access rights<br>etc.  |
| Can be installed in wooden, metal and fire proof-doors    | Can be installed in wooden, metal and fire proof-doors    | Can be installed in wooden, metal and fire proof-doors     | Can be installed in wooden, metal and fire proof-doors           |                                                                        | Inclusions:  RF Encoder                                                                  |
| Technical:                                                | Technical:                                                | Technical:                                                 | Technical:                                                       |                                                                        | RF Data Reciever                                                                         |
| Weighs aproximately 3.8 Kgs                               | Weighs aproximately 3.8 Kgs                               | Weighs aproximately 3.8 Kgs                                | Weighs aproximately 3.8 Kgs                                      |                                                                        | Hotel Lock System                                                                        |
| Dimension: (L)240m x (W)78mm<br>x (D)17mm                 | Dimension: (L)240m x (W)78mm<br>x (D)17mm                 | Dimension: (L)240m x (W)78mm<br>x (D)17mm                  | Dimension: (L)240m x (W)78mm<br>x (D)17mm                        |                                                                        | Software (requires WinXP SP2<br>500 GB IDD space, DVD Writer                             |
| Requires 4pcs. AA batteries for power                     | Requires 4pcs. AA batteries for power                     | Requires 4pcs. AA batteries for power                      | Requires 4pcs. AA batteries for power                            |                                                                        | with USB 2.0 ports)                                                                      |
| 100 mA - 150 mA working load                              | 100 mA - 150 mA working load                              | 100 mA - 150 mA working load                               | 100 mA - 150 mA working load                                     |                                                                        |                                                                                          |