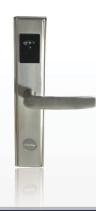

## **RF Series**

| E3030                                                     | E3040                                                     | E3120                                                      | E3370                                                            | RF CARD                                                                | SOFT                                                                                     |
|-----------------------------------------------------------|-----------------------------------------------------------|------------------------------------------------------------|------------------------------------------------------------------|------------------------------------------------------------------------|------------------------------------------------------------------------------------------|
| High-level Specifications:                                | High-level Specifications:                                | High-level Specifications:                                 | High-level Specifications:                                       | High-level Specifications:                                             | High-level Specifications:                                                               |
| Supports RF Card                                          | Supports RF Card                                          | Supports RF Card                                           | Supports RF Card                                                 | RF Card                                                                | Hotel Lock Encoding Module and                                                           |
| Made of Stainless Steel ;<br>Finishing of Stainless Steel | Made of Stainless Steel ;<br>Finishing of Stainless Steel | Made of Copper; Finishing of Color Copper with PVD coating | Made of Copper;<br>Finishing of Color Copper<br>with PVD coating | Made of PVC material;<br>Color: Plain white<br>Surface type: Printable | System Software  Used for the full administration of the RF Cards to be used with in the |
| Supports 5 latch mortise (U.S. Standard)                  | Supports 5 latch mortise (U.S. Standard)                  | Supports 5 latch mortise (U.S. Standard)                   | Supports 5 latch mortise (U.S. Standard)                         | Plain white color                                                      | hotel lock system                                                                        |
| Also comes with an override<br>mechanical key             | Also comes with an override mechanical key                | Also comes with an override<br>mechanical key              | Also comes with an override<br>mechanical key                    | Comes with a printable surface                                         | Administration includes definition of<br>access rights removal of access rights<br>etc.  |
| Can be installed in wooden, metal and fire proof-doors    | Can be installed in wooden, metal and fire proof-doors    | Can be installed in wooden, metal and fire proof-doors     | Can be installed in wooden, metal and fire proof-doors           |                                                                        | Inclusions:  RF Encoder                                                                  |
| Technical:                                                | Technical:                                                | Technical:                                                 | Technical:                                                       |                                                                        | RF Data Reciever                                                                         |
| Weighs aproximately 3.8 Kgs                               | Weighs aproximately 3.8 Kgs                               | Weighs aproximately 3.8 Kgs                                | Weighs aproximately 3.8 Kgs                                      |                                                                        | Hotel Lock System                                                                        |
| Dimension: (L)240m x (W)78mm<br>x (D)17mm                 | Dimension: (L)240m x (W)78mm<br>x (D)17mm                 | Dimension: (L)240m x (W)78mm<br>x (D)17mm                  | Dimension: (L)240m x (W)78mm<br>x (D)17mm                        |                                                                        | Software (requires WinXP SP2<br>500 GB IDD space, DVD Writer                             |
| Requires 4pcs. AA batteries for power                     | Requires 4pcs. AA batteries for power                     | Requires 4pcs. AA batteries for power                      | Requires 4pcs. AA batteries for power                            |                                                                        | with USB 2.0 ports)                                                                      |
| 100 mA - 150 mA working load                              | 100 mA - 150 mA working load                              | 100 mA - 150 mA working load                               | 100 mA - 150 mA working load                                     |                                                                        |                                                                                          |